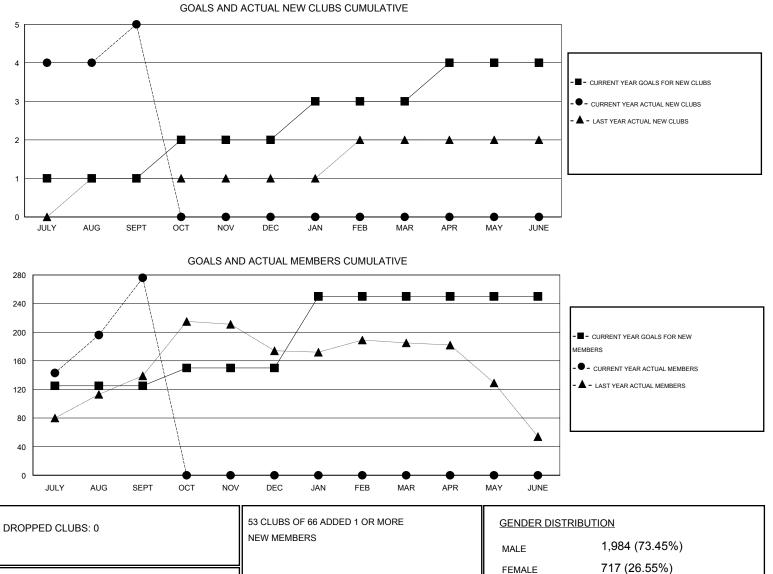

## GMT: NAZMUL HAQUE

| LOCATION INDIA |
|----------------|
|----------------|

| Clubs                 |                  |           |                  |                  | Members               |                    |                                     |                    |                  |
|-----------------------|------------------|-----------|------------------|------------------|-----------------------|--------------------|-------------------------------------|--------------------|------------------|
| RESULTS FOR 2015-2016 |                  |           |                  |                  | RESULTS FOR 2015-2016 |                    |                                     |                    |                  |
| QUARTER               | NEW CLUB<br>GOAL | NEW CLUBS | DROPPED<br>CLUBS | NET<br>GAIN/LOSS | QUARTER               | NEW MEMBER<br>GOAL | CHARTER AND<br>NEW MEMBERS<br>ADDED | DROPPED<br>MEMBERS | NET<br>GAIN/LOSS |
| JULY/AUG/SEPT         | 1                | 5         | 0                | 5                | JULY/AUG/SEPT         | 125                | 296                                 | 20                 | 276              |
| OCT/NOV/DEC           | 1                | 0         | 0                | 0                | OCT/NOV/DEC           | 25                 | 0                                   | 0                  | 0                |
| JAN/FEB/MAR           | 1                | 0         | 0                | 0                | JAN/FEB/MAR           | 100                | 0                                   | 0                  | 0                |
| APR/MAY/JUNE          | 1                | 0         | 0                | 0                | APR/MAY/JUNE          | 0                  | 0                                   | 0                  | 0                |